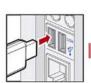

- VGA Output Port
- **USB Plugin**
- **CF Plugin**
- SD Card Plugin

Side OSD buttons can prevent unnecessary setting changes.

Auto Video Signal ON / OFF Auto Always Power On

- 1. Save image or video file to USB
- 2. Plug USB/CF/ SD Card into player
- 3. Play on screen!