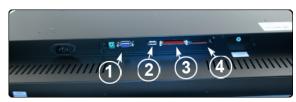

- VGA Output Port
- **USB Plugin**
- **CF Plugin**
- SD Card Plugin

Side OSD buttons can prevent unnecessary setting changes.

Auto Video Signal ON / OFF Auto Always Power On

- 1. Save image or video file to USB
- 2. Plug USB/CF/ SD Card into player
- 3. Play on screen!