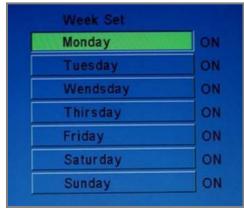

break |  |  |  |
| (By Remote Controller)   | Support auto copy content from USB disk to CF card with password |  |  |  |
| (by Kerriote Controller) | Play/Pause , Stop                                                |  |  |  |
|                          | Page up , Page Down                                              |  |  |  |
|                          | Photo Zoom In/Out                                                |  |  |  |
|                          | Photo Rotation                                                   |  |  |  |
|                          | Programmable Photo Slide Timing                                  |  |  |  |

## **Picture Mode to Display**



# Play list setting



## **Preferences Setting**



#### Time and Date



Timer setting to weekly turn on/off power



#### **MECHANICAL DRAWINGS:**



"These I/O are for references only, the actual power and video input might vary"



i-Tech Company LLC