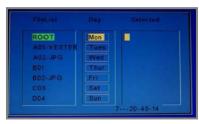

# Play list setting

#### Time and Date

Timer setting to weekly turn on/off power