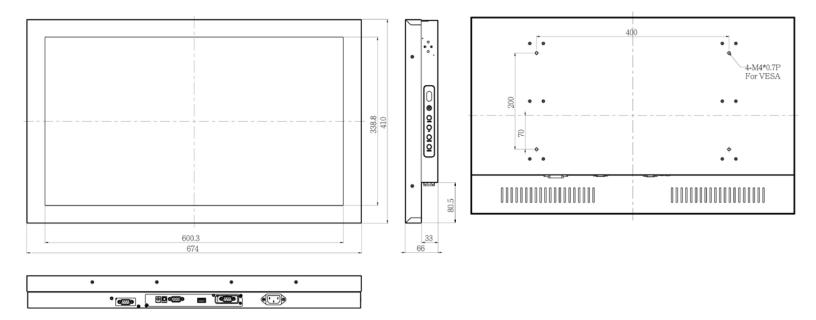

#### **MECHANICAL DRAWINGS:**

"These I/O are for references only, the actual power and video input might vary"

i-Tech Company LLC

## **LCD SPECIFICATIONS:**

| 1                   | 1                                                                              |                                                             |  |
|---------------------|--------------------------------------------------------------------------------|-------------------------------------------------------------|--|
| Panel               | Cell Type / Glass Surface                                                      | TFT LCD / Black Anti-Glare, low reflection coating          |  |
|                     | Aspect Ratio / Size                                                            | Wide / 27" viewable diagonal area                           |  |
|                     | Active Area / Pixel Pitch                                                      | 597.89(H) x 336.31(V) mm / 0.3114(H) x 0.3114(V) mm         |  |
|                     | Native Resolution / Colors                                                     | 1920(H) x 1080(V) / 16.7Million                             |  |
|                     | Brightness / Contrast                                                          | 300 cd/m <sup>2</sup> (typ) / 1000 : 1                      |  |
|                     | Response Time                                                                  | <i>≦</i> 8 ms                                               |  |
|                     | Viewing Angle (typical)                                                        | H. 178° , V. 178°                                           |  |
|                     | Light Source                                                                   | LED backlight, Long life, 35,000 hrs (typ)                  |  |
| Power               | Internal power supply with universal / Auto-Sensing, AC 90 to 260V, 50 / 60 Hz |                                                             |  |
| Power Consumption   | Operation / Power Saving                                                       | 22 watt , < 2 watt (Support DPMS)                           |  |
| Operating Condition | Temperature / Humidity                                                         | 0°C ~ 50°C (32°F ~ 122°F) , 10% ~ 90% (no condensation)     |  |
| Storage Condition   | Temperature / Humidity                                                         | - 20°C ~ 60°C (- 4°F ~ 140°F) , 10% ~ 90% (no condensation) |  |
| Certification       |                                                                                | FCC , CE                                                    |  |
| Dimensions          | Physical                                                                       | $W \times H \times D = 674 \times 410 \times 66 \text{ mm}$ |  |
|                     | Carton                                                                         | $W \times H \times D = TBD$                                 |  |
| Weight              | N.W. / G.W.                                                                    | 12 Kgs / 13.5 Kgs                                           |  |
| Container Loaded    | 20ft / 40ft / 40ft HQ                                                          | TBD (Sets , By pallet)                                      |  |