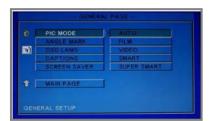

|  |  |  |
| Convenient Features      | Support Disconnection Memory to continuously play where it break |  |  |  |
| (By Remote Controller)   | Support auto copy content from USB disk to CF card with password |  |  |  |
| (by Kerriote Controller) | Play/Pause , Stop                                                |  |  |  |
|                          | Page up , Page Down                                              |  |  |  |
|                          | Photo Zoom In/Out                                                |  |  |  |
|                          | Photo Rotation                                                   |  |  |  |
|                          | Programmable Photo Slide Timing                                  |  |  |  |

## **Picture Mode to Display**



# Play list setting



## **Preferences Setting**



#### Time and Date



Timer setting to weekly turn on/off power



#### **MECHANICAL DRAWINGS:**



"These I/O are for references only, the actual power and video input might vary"



i-Tech Company LLC