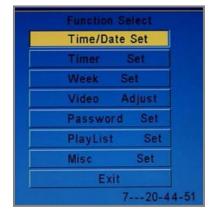

nection Memory to continuously play where it break |  |  |  |
| (By Remote Controller)   | Support auto copy content from USB disk to CF card with password |  |  |  |
| (by Kerriote Controller) | Play/Pause , Stop                                                |  |  |  |
|                          | Page up , Page Down                                              |  |  |  |
|                          | Photo Zoom In/Out                                                |  |  |  |
|                          | Photo Rotation                                                   |  |  |  |
|                          | Programmable Photo Slide Timing                                  |  |  |  |

## **Picture Mode to Display**



# Play list setting



## **Preferences Setting**



#### Time and Date



Timer setting to weekly turn on/off power



#### **MECHANICAL DRAWINGS:**



"These I/O are for references only, the actual power and video input might vary"



i-Tech Company LLC