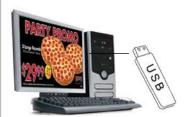

# **Plug-n-Play Solution**

Side OSD buttons can prevent unnecessary setting changes.

Auto Video Signal ON / OFF Auto Always Power On

- 1. Save image or video file to USB
- 2. Plug USB/CF/ SD Card into player
- 3. Play on screen!