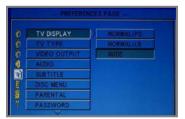

| Support Disconnection Memory to continuously play where it break |  |  |  |
| (By Remote Controller)   | Support auto copy content from USB disk to CF card with password |  |  |  |
| (by Kerriote Controller) | Play/Pause , Stop                                                |  |  |  |
|                          | Page up , Page Down                                              |  |  |  |
|                          | Photo Zoom In/Out                                                |  |  |  |
|                          | Photo Rotation                                                   |  |  |  |
|                          | Programmable Photo Slide Timing                                  |  |  |  |

## **Picture Mode to Display**



# Play list setting



## **Preferences Setting**



#### Time and Date



Timer setting to weekly turn on/off power



#### **MECHANICAL DRAWINGS:**



"These I/O are for references only, the actual power and video input might vary"



i-Tech Company LLC