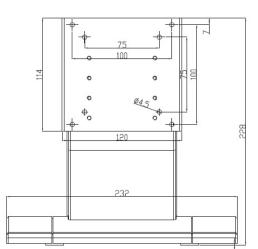

## **Features and Specifications:**

- Steel / Plastic
- Support Flat Panel Size 15" 24"
- +35°/-15°
- VESA 100x100mm/ 75x75mm

| Stand | Material                   | Steel / Plastic              |
|-------|----------------------------|------------------------------|
|       | Screw Type                 | M4, M6                       |
|       | Max. Wall mount hole pitch | 100x100mm / 75x75mm          |
|       | Swivel                     | N/A                          |
|       | Tilt                       | +35° / -15°                  |
|       | Rotate (Pivot)             | 90° (For each "Hinge")       |
|       | Weight                     | N/A                          |
|       | Dimension (W*D*H)          | 232*190*228mm                |
|       | Support max. weight        | 7.5kg                        |
|       | Support flat panel size    | 15" - 24" (For each "Hinge") |

## **Mechanical Drawing:**

i-Tech Company LLC

TOLL FREE: (888) 483-2418 • EMAIL: info@iTechLCD.com • WEB: www.iTechLCD.com