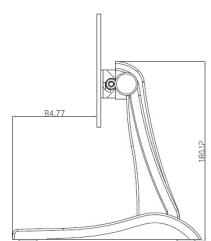

## **Features and Specifications:**

- Steel / Plastic
- Support Flat Panel Size 15" 24"
- +35°/-15°
- VESA 100x100mm/ 75x75mm

| Stand | Material                   | Steel / Plastic              |
|-------|----------------------------|------------------------------|
|       | Screw Type                 | M4, M6                       |
|       | Max. Wall mount hole pitch | 100x100mm / 75x75mm          |
|       | Swivel                     | N/A                          |
|       | Tilt                       | +35° / -15°                  |
|       | Rotate (Pivot)             | 90° (For each "Hinge")       |
|       | Weight                     | N/A                          |
|       | Dimension (W*D*H)          | 232*190*228mm                |
|       | Support max. weight        | 7.5kg                        |
|       | Support flat panel size    | 15" - 24" (For each "Hinge") |

## **Mechanical Drawing:**

i-Tech Company LLC

TOLL FREE: (888) 483-2418 • EMAIL: info@iTechLCD.com • WEB: www.iTechLCD.com