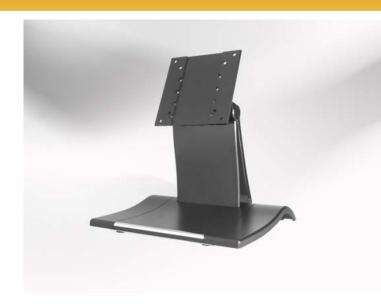

## ESD300

## **Features and Specifications:**

- Steel / Plastic
- Support Flat Panel Size 15" 24"
- +35°/-15°
- VESA 100x100mm/ 75x75mm

| Stand | Material                   | Steel / Plastic              |
|-------|----------------------------|------------------------------|
|       | Screw Type                 | M4, M6                       |
|       | Max. Wall mount hole pitch | 100x100mm / 75x75mm          |
|       | Swivel                     | N/A                          |
|       | Tilt                       | +35° / -15°                  |
|       | Rotate (Pivot)             | 90° (For each "Hinge")       |
|       | Weight                     | N/A                          |
|       | Dimension (W*D*H)          | 232*190*228mm                |
|       | Support max. weight        | 7.5kg                        |
|       | Support flat panel size    | 15" - 24" (For each "Hinge") |