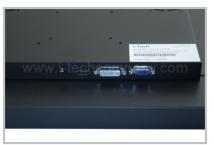

ruggedized PC, kiosk, advertising, POS, marline, transportation, gaming, gas pump.

1500nits

## **System Specifications**

| Brightness (cd/m²)         | 1500                 |
|----------------------------|----------------------|
| Display Resolution (pixel) | Full-HD(1920 x 1080) |
| Display Color              | 16.7M colors         |
| Viewing Angles (CR≥10)     | 89/89/89             |
| Contrast Ratio             | 15000 · 1            |
| Response Time (msec)       | 5ms                  |
| Backlight Unit             | LED                  |
| Temperature                |                      |
| Operation                  | -5°C~+50°C           |
| Storage                    | -20°C~+60°C          |
| Optional                   | Touch, Glass         |

#### **PHOTO GALLERY:**















### **MECHANICAL DRAWING:**