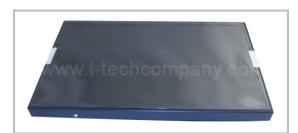

ggedized PC, kiosk, advertising, POS, marline, transportation, gaming, gas pump.

1500nits

## **System Specifications**

| Brightness (cd/m²)         | 1500                 |
|----------------------------|----------------------|
| Display Resolution (pixel) | Full-HD(1920 x 1080) |
| Display Color              | 16.7M colors         |
| Viewing Angles (CR≥10)     | 89/89/89             |
| Contrast Ratio             | 15000 · 1            |
| Response Time (msec)       | 5ms                  |
| Backlight Unit             | LED                  |
| Temperature                |                      |
| Operation                  | -5°C~+50°C           |
| Storage                    | -20°C~+60°C          |
| Optional                   | Touch, Glass         |

#### **PHOTO GALLERY:**















### **MECHANICAL DRAWING:**