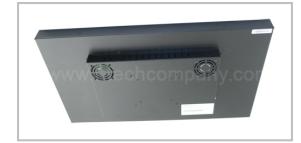

edized PC, kiosk, advertising, POS, marline, transportation, gaming, gas pump.

1500nits

## **System Specifications**

| Brightness (cd/m²)         | 1500                 |
|----------------------------|----------------------|
| Display Resolution (pixel) | Full-HD(1920 x 1080) |
| Display Color              | 16.7M colors         |
| Viewing Angles (CR≥10)     | 89/89/89             |
| Contrast Ratio             | 15000 · 1            |
| Response Time (msec)       | 5ms                  |
| Backlight Unit             | LED                  |
| Temperature                |                      |
| Operation                  | -5°C~+50°C           |
| Storage                    | -20°C~+60°C          |
| Optional                   | Touch, Glass         |

#### **PHOTO GALLERY:**















### **MECHANICAL DRAWING:**