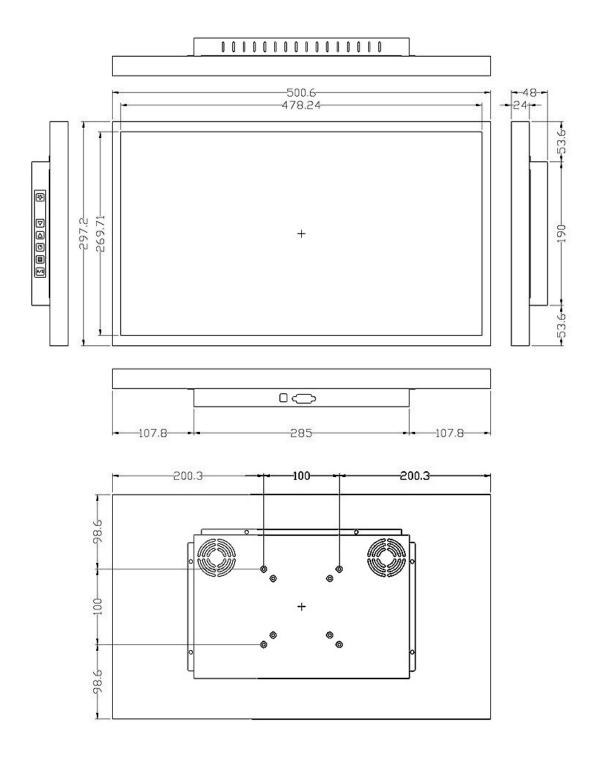

arline, transportation, gaming, gas pump.

1500nits

## **System Specifications**

| Brightness (cd/m²)         | 1500                 |
|----------------------------|----------------------|
| Display Resolution (pixel) | Full-HD(1920 x 1080) |
| Display Color              | 16.7M colors         |
| Viewing Angles (CR≥10)     | 89/89/89             |
| Contrast Ratio             | 15000 · 1            |
| Response Time (msec)       | 5ms                  |
| Backlight Unit             | LED                  |
| Temperature                |                      |
| Operation                  | -5°C~+50°C           |
| Storage                    | -20°C~+60°C          |
| Optional                   | Touch, Glass         |

#### **PHOTO GALLERY:**















### **MECHANICAL DRAWING:**