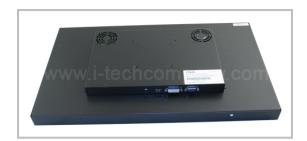

ized PC, kiosk, advertising, POS, marline, transportation, gaming, gas pump.

1500nits

## **System Specifications**

| Brightness (cd/m²)         | 1500                 |
|----------------------------|----------------------|
| Display Resolution (pixel) | Full-HD(1920 x 1080) |
| Display Color              | 16.7M colors         |
| Viewing Angles (CR≥10)     | 89/89/89             |
| Contrast Ratio             | 15000 · 1            |
| Response Time (msec)       | 5ms                  |
| Backlight Unit             | LED                  |
| Temperature                |                      |
| Operation                  | -5°C~+50°C           |
| Storage                    | -20°C~+60°C          |
| Optional                   | Touch, Glass         |

#### **PHOTO GALLERY:**















### **MECHANICAL DRAWING:**