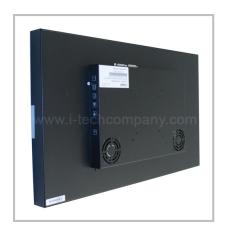

, ruggedized PC, kiosk, advertising, POS, marline, transportation, gaming, gas pump.

1500nits

## **System Specifications**

| Brightness (cd/m²)         | 1500                 |
|----------------------------|----------------------|
| Display Resolution (pixel) | Full-HD(1920 x 1080) |
| Display Color              | 16.7M colors         |
| Viewing Angles (CR≥10)     | 89/89/89             |
| Contrast Ratio             | 15000 · 1            |
| Response Time (msec)       | 5ms                  |
| Backlight Unit             | LED                  |
| Temperature                |                      |
| Operation                  | -5°C~+50°C           |
| Storage                    | -20°C~+60°C          |
| Optional                   | Touch, Glass         |

#### **PHOTO GALLERY:**















### **MECHANICAL DRAWING:**