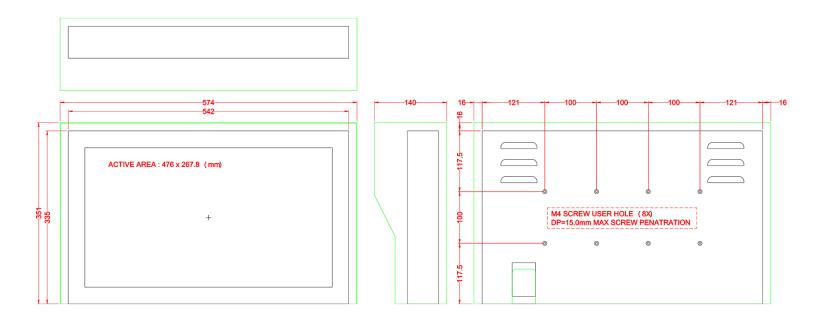

Viewing Angles (CR≥10)     | 85/85/80/80                                      |
| Contrast Ratio             | 1000:1                                           |
| Response Time (msec)       | 5ms                                              |
| Backlight Unit             | LED                                              |
| Temperature                |                                                  |
| Operation                  | 0°C~60°C                                         |
| Storage                    | -20°C~60°C                                       |
| Touch                      | Integrated 21.5"- PCAP Touch with USB Controller |



Front IP65 Water Proof with AR Glass Touchscreen



**Pass Through Cables** 



**Sun Hood** 



**Back View** 

## **MECHANICAL DRAWINGS:**