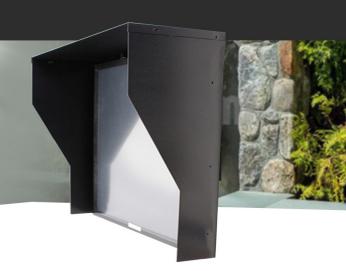

## **OUTDOOR STAND ALONE**

Aluminum housing 21.5" Wide / 1500nits / 1920x1080 / 0+60C / VGA+DVI+HDMI / AG Coating PCAP Touch (USB)/ Front IP65 (Front + Top+ RT + LF side / Back louver / VESA mount +IP65 at these 4 sides, remove OSP inside the I/O, and add one I/O cover, with Hood

Front IP65 Water Proof with AR Glass Touchscreen

**Pass Through Cables** 

**Sun Hood** 

**Back View** 