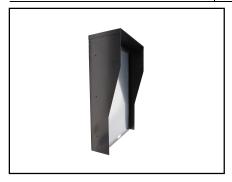

## **OUTDOOR STAND ALONE**

Aluminum housing 21.5" Wide / 1500nits / 1920x1080 / 0+60C / VGA+DVI+HDMI / AG Coating PCAP Touch (USB)/ Front IP65 (Front + Top+ RT + LF side / Back louver / VESA mount +IP65 at these 4 sides, remove OSP inside the I/O, and add one I/O cover, with Hood

Front IP65 Water Proof with AR Glass Touchscreen

**Pass Through Cables** 

**Sun Hood** 

**Back View** 