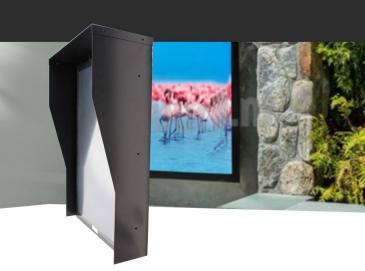

## **OUTDOOR STAND ALONE USED**

Portrait mode Aluminum housing 32" Wide / 1500nits / 1920x1080 / 0+60C /HDMI / Front IP65 (Front + Top+ RT + LF side / Back louver / VESA mount +IP65 at these 4 sides, remove OSD inside the I/O, and add one I/O cover, with Hood, Pass through cables coming out 6ft long HDMI + 12V Power with 110/220 External Power adapter.

Front IP65 Water Proof with AR Glass Touchscreen

**Pass Through Cables** 

**Sun Hood** 

**Back View** 