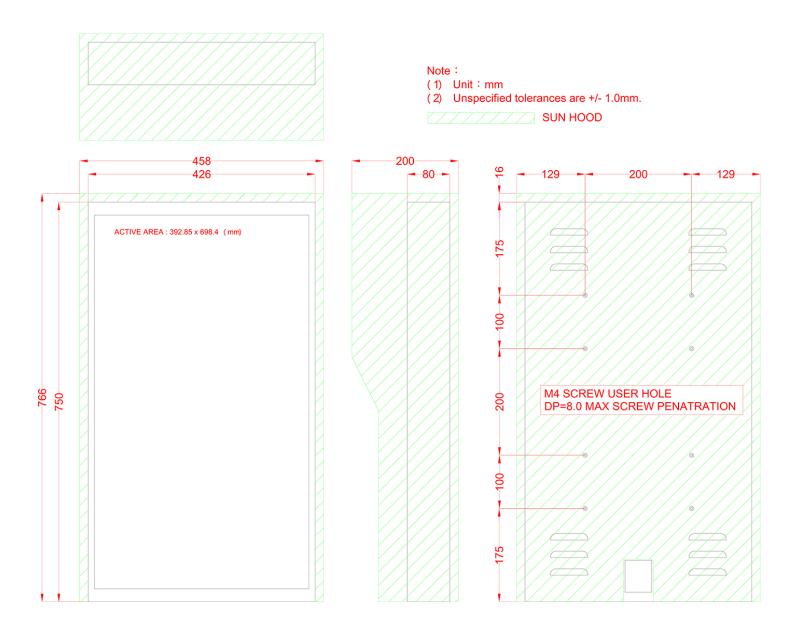

s                      |
|----------------------------|-------------------------------|
| Display Resolution (pixel) | Full-HD(1920 x 1080)          |
| Display Color              | 16.7M colors                  |
| Viewing Angles (CR≥10)     | 85/85/80/80                   |
| Contrast Ratio             | 1000 · 1                      |
| Response Time (msec)       | 5ms                           |
| Backlight Unit             | LED                           |
| Temperature                |                               |
| Operation                  | 5°F to 140°F (-15°C to 60°C)  |
| Storage                    | -4°F to 140°F (-20°C to 60°C) |



Front IP65 Water Proof with AR Glass Touchscreen



**Pass Through Cables** 



**Sun Hood** 



**Back View** 

## **MECHANICAL DRAWINGS:**