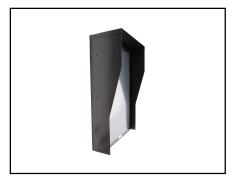

## **OUTDOOR STAND ALONE USED**

Portrait mode Aluminum housing 32" Wide / 1500nits / 1920x1080 / 0+60C /HDMI / Front IP65 (Front + Top+ RT + LF side / Back louver / VESA mount +IP65 at these 4 sides, remove OSD inside the I/O, and add one I/O cover, with Hood, Pass through cables coming out 6ft long HDMI + 12V Power with 110/220 External Power adapter.

Front IP65 Water Proof with AR Glass Touchscreen

**Pass Through Cables** 

**Sun Hood** 

**Back View** 