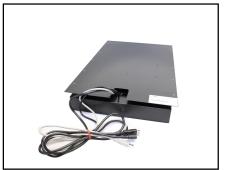

Front IP65 Water Proof with AR Glass Touchscreen

**Pass Through Cables** 

**Sun Hood** 

**Back View** 