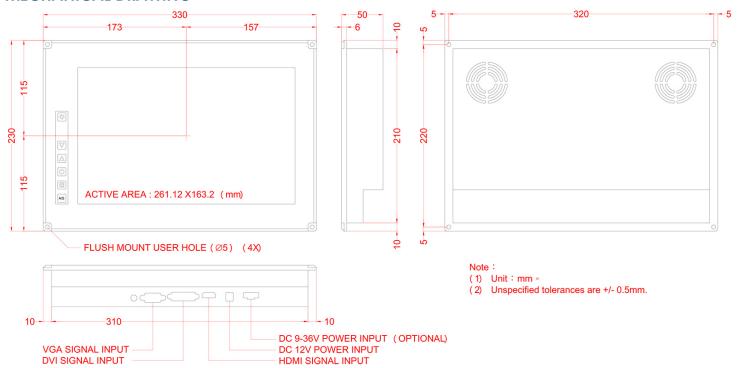

## MECHANICAL DRAWING

## **SPECIFICATIONS**

| Panel Type               | 12.1-inch TFT LCD                      |
|--------------------------|----------------------------------------|
| Screen Diagonal          | 12.1-inch                              |
| Active Display Area (mm) | 261(H) x 163(V)mm                      |
| Number of Pixels         | 1280x800                               |
| Contrast Ratio           | 600:1                                  |
| Display Color            | 262K/16.2M colors                      |
| Brightness (cd/m)        | 1000nits                               |
| Viewing Angle(Typ.)      | 80/80/65/75                            |
| Signal Connector         | VGA + DVI                              |
| Power Source             | 9-36 VDC Terminal Block "+" and "-". + |
| IP Rating                | Front IP65                             |