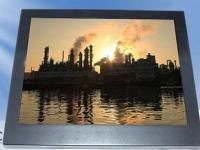

# Sunlight Readable

# Chassis/Surface mount High Brightness LCD

12.1" 800 x600, 1000nits LED Sunlight Readable High Brightness Wide Temperature -30°C to 85°C Rugged Industrial Chassis/Surface mount LCD Monitor with VGA input.







### **FEATURES**:

- Sunlight Readable.
- LED Backlight.
- 12.1" SVGA/XGA TFT LCD with resolution up to 800x600
- Suitable for military, tablet, ruggedized PC, kiosk, advertising, POS, marline, transportation, gaming, gas pump.

## **System Specifications**

| Brightness (cd/m²)         | 1000              |
|----------------------------|-------------------|
| Display Resolution (pixel) | SVGA(800x600)     |
| Display Color              | 262K / 16.2M      |
| Viewing Angles (CR≥10)     | 80 / 80 / 80 / 60 |
| Contrast Ratio             | 600:1             |
| Response Time (msec)       | 35                |
| Backlight Unit             | LED               |

### PHOTOS (Model: YCH1210WTHB)









Unit:mm

#### **MECHANICAL DRAWINGS:**







i-Tech Company LLC TOLL FREE: (888) 483-241