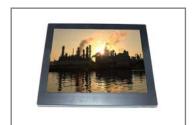

mperature -30°C to 85°C Rugged Industrial Chassis/Surface mount LCD Monitor with VGA input.







### **FEATURES**:

- Sunlight Readable.
- LED Backlight.
- 12.1" SVGA/XGA TFT LCD with resolution up to 800x600
- Suitable for military, tablet, ruggedized PC, kiosk, advertising, POS, marline, transportation, gaming, gas pump.

## **System Specifications**

| Brightness (cd/m²)         | 1000              |
|----------------------------|-------------------|
| Display Resolution (pixel) | SVGA(800x600)     |
| Display Color              | 262K / 16.2M      |
| Viewing Angles (CR≥10)     | 80 / 80 / 80 / 60 |
| Contrast Ratio             | 600:1             |
| Response Time (msec)       | 35                |
| Backlight Unit             | LED               |

### PHOTOS (Model: YCH1210WTHB)









Unit:mm

#### **MECHANICAL DRAWINGS:**







i-Tech Company LLC TOLL FREE: (888) 483-2418 • EMAIL: info@itechlcd.com • WEB: www.iTechLCD.com