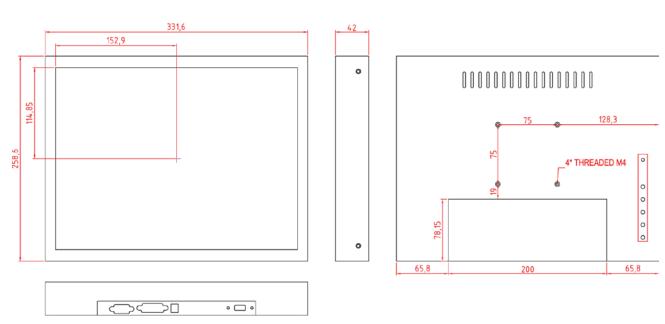

:

- Front OSD membrane with "Up" and "Down" to Control Brightness directly. Recommend to use LED BKU for 0~100% brightness.
- Sunlight Readable.
- LED Backlight.
- 15.0" XGA TFT LCD with resolution up to 1024 x 768
- Suitable for military, tablet, ruggedized PC, kiosk, advertising, POS, marline, transportation, gaming, gas pump.

#### System Specifications

| Brightness (cd/m²)         | 1000              |
|----------------------------|-------------------|
| Display Resolution (pixel) | XGA(1024x768)     |
| Display Color              | 262K / 16.2M      |
| Viewing Angles (CR≥10)     | 80 / 80 / 70 / 60 |
| Contrast Ratio             | 700:1             |
| Response Time (msec)       | 8                 |
| Backlight Unit             | LED               |

### **MECHANICAL DRAWINGS:**



Unit:mm