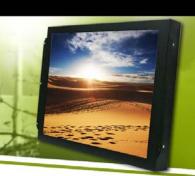

# **Industrial Chassis/Surface Mount Metal Housing**

Industrial Chassis/Surface Mount Metal Housing High Brightness 17" LCD 1280\*1024 1000nits 1000:1 with VGA input, Power, Rear or side OSD with VESA mounting

#### **FEATURES**:

- 17" SXGA TFT-LCD with resolution up to 1280 x 1024
- Suitable for military, tablet, ruggedized PC, kiosk, advertising, POS, marine, transportation, gaming, gas pump.

#### **PHOTO GALERY:**

i-Tech Company LLC TOLL FREE: (888) 483-2418 • EMAIL: info@itechlcd.com • WEB: www.iTechLCD.com