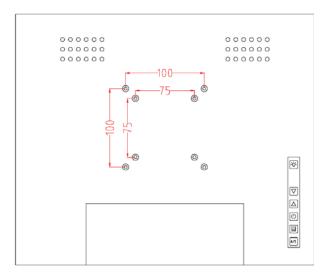

d fan: Brightness ≥ 1000 nits.

| Touch Screen (Optional)     | Signal Input                   | Color    | Other                   |
|-----------------------------|--------------------------------|----------|-------------------------|
| N: No touch screen or glass | C: VGA Only                    | B: Black | N: N/A                  |
| G: Glass                    | D: VGA + DVI-D                 |          | R: Bracket (rear mount) |
| R: Resistive, RS232         | E: VGA + DVI-D+Audio           |          | S: Stand                |
| U: Resistive, USB           | J: VGA + DVI-I+Audio<br>+ HDMI |          |                         |

#### **PHOTO GALERY:**











i-Tech Company LLC TOLL FREE: (888) 483-2418 • EMAIL: info@itechlcd.com • WEB: www.iTechLCD.com

#### **DIMENSIONS:**





### [Bracket]





Note: this is a simplified drawing and some components are not made in detail. Please contact our sales representative if you need further product's information.

## [Stand]



Note: this is a simplified drawing and some components are not made in detail. Please contact our sales representative if you need further product's information.