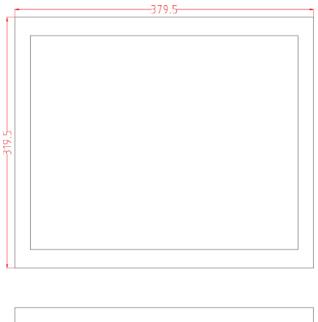

Add fan: Brightness ≥ 1000 nits.

| Touch Screen (Optional)     | Signal Input                   | Color    | Other                   |
|-----------------------------|--------------------------------|----------|-------------------------|
| N: No touch screen or glass | C: VGA Only                    | B: Black | N: N/A                  |
| G: Glass                    | D: VGA + DVI-D                 |          | R: Bracket (rear mount) |
| R: Resistive, RS232         | E: VGA + DVI-D+Audio           |          | S: Stand                |
| U: Resistive, USB           | J: VGA + DVI-I+Audio<br>+ HDMI |          |                         |

#### **PHOTO GALERY:**











i-Tech Company LLC TOLL FREE: (888) 483-2418 • EMAIL: info@itechlcd.com • WEB: www.iTechLCD.com

#### **DIMENSIONS:**





### [Bracket]





Note: this is a simplified drawing and some components are not made in detail. Please contact our sales representative if you need further product's information.

## [Stand]



Note: this is a simplified drawing and some components are not made in detail. Please contact our sales representative if you need further product's information.