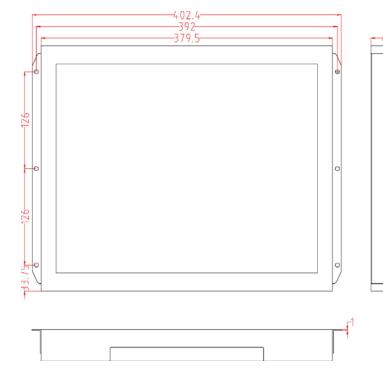

≥ 1000 nits.

| Touch Screen (Optional)     | Signal Input                   | Color    | Other                   |
|-----------------------------|--------------------------------|----------|-------------------------|
| N: No touch screen or glass | C: VGA Only                    | B: Black | N: N/A                  |
| G: Glass                    | D: VGA + DVI-D                 |          | R: Bracket (rear mount) |
| R: Resistive, RS232         | E: VGA + DVI-D+Audio           |          | S: Stand                |
| U: Resistive, USB           | J: VGA + DVI-I+Audio<br>+ HDMI |          |                         |

#### **PHOTO GALERY:**











i-Tech Company LLC TOLL FREE: (888) 483-2418 • EMAIL: info@itechlcd.com • WEB: www.iTechLCD.com

#### **DIMENSIONS:**





### [Bracket]





Note: this is a simplified drawing and some components are not made in detail. Please contact our sales representative if you need further product's information.

## [Stand]



Note: this is a simplified drawing and some components are not made in detail. Please contact our sales representative if you need further product's information.