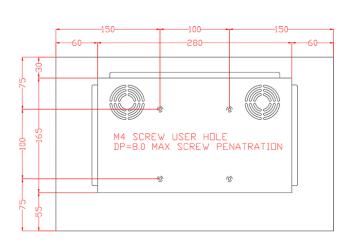

- Sunlight Readable.
- 15.6" Full-HD TFT LCD with resolution up to 1920x1080.
- Suitable for military, tablet, ruggedized PC, kiosk, advertising, POS, marline, transportation gaming, gas pump.

## **System Specifications**

| Brightness (cd/m²)         | 1000                 |
|----------------------------|----------------------|
| Display Resolution (pixel) | Full-HD(1920 x 1080) |
| Display Color              | 16.7M colors         |
| Contrast Ratio             | 1000:1               |
| Response Time (msec)       | 5ms                  |
| Backlight Unit             | LED                  |
| Input                      | DVI + VGA            |
| Operation Temp             | -10°C~+70°C          |
| Optional                   | Touch, Glass         |

## **MECHANICAL DRAWINGS:**