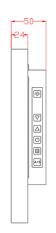

**

- Sunlight Readable.
- 15.6" Full-HD TFT LCD with resolution up to 1920x1080.
- Suitable for military, tablet, ruggedized PC, kiosk, advertising, POS, marline, transportation gaming, gas pump.

## **System Specifications**

| Brightness (cd/m²)         | 1000                 |
|----------------------------|----------------------|
| Display Resolution (pixel) | Full-HD(1920 x 1080) |
| Display Color              | 16.7M colors         |
| Contrast Ratio             | 1000:1               |
| Response Time (msec)       | 5ms                  |
| Backlight Unit             | LED                  |
| Input                      | DVI + VGA            |
| Operation Temp             | -10°C~+70°C          |
| Optional                   | Touch, Glass         |

## **MECHANICAL DRAWINGS:**