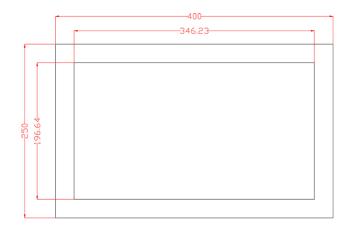

S:**

- Sunlight Readable.
- 15.6" Full-HD TFT LCD with resolution up to 1920x1080.
- Suitable for military, tablet, ruggedized PC, kiosk, advertising, POS, marline, transportation gaming, gas pump.

## **System Specifications**

| Brightness (cd/m²)         | 1000                 |
|----------------------------|----------------------|
| Display Resolution (pixel) | Full-HD(1920 x 1080) |
| Display Color              | 16.7M colors         |
| Contrast Ratio             | 1000:1               |
| Response Time (msec)       | 5ms                  |
| Backlight Unit             | LED                  |
| Input                      | DVI + VGA            |
| Operation Temp             | -10°C~+70°C          |
| Optional                   | Touch, Glass         |

## **MECHANICAL DRAWINGS:**