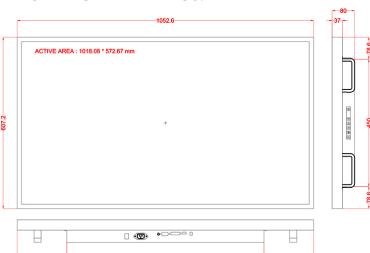

#### **MECHANICAL DRAWINGS:**

i-Tech Company LLC
TOLL FREE: (888) 483-2418 • EMAIL: info@itechlcd.com • WEB: www.iTechLCD.com

#### **SPECIFICATIONS:**

| Item                     | Specification                   |
|--------------------------|---------------------------------|
| Panel Type               | 46.0-inch TFT LCD               |
| Screen Diagonal          | 46.0-inch                       |
| Active Display Area (mm) | 1018.08(H) x 572.67(V)          |
| Pixel Pitch (um)         | 0.53(H) x 0.53(V)               |
| Number of Pixels         | 1,920x1,080                     |
| Contrast Ratio           | 4000:1                          |
| Color Arrangement        | R.G.B. Vertical Stripe          |
| Brightness (cd/m²)       | 1500 cd/m <sup>2</sup>          |
| Viewing Angle (Typ.)     | 89/89/89/89 (R/L/U/D)           |
| Signal Connector         | VGA+DVI-D                       |
| Power Source             | AC100 ~ 240V, Universal +/- 10% |
| Power Management         | VESA DPMS Compliant             |
| Operating Temperature    | -15°C to 60°C                   |
| Plug & Play              | VESA DDC 1/2B                   |