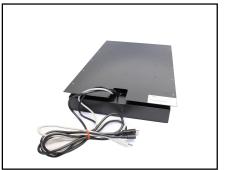

Front IP65 Water Proof with AR Glass Touchscreen

**Pass Through Cables** 

Sun Hood

**Back View** 