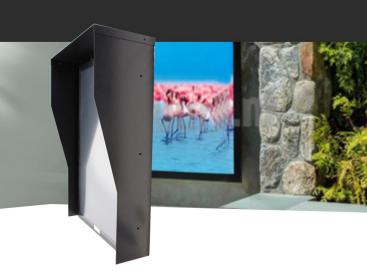

## **OUTDOOR STAND ALONE USED**

Portrait mode Aluminum housing 21.5" Wide, 1000nits, 1920x1080, 0+60C / HDMI / Front IP65 (Front + Top+ RT + LF side / Back louver, VESA mount +IP65 at these 4 sides, remove OSD inside the I/O, and add one I/O cover, with Sun Hood, Pass through cables coming out 6ft long HDMI + 12V Power with 110/220 External Power adapter.

Front IP65 Water Proof with AR Glass Touchscreen

**Pass Through Cables** 

Sun Hood

**Back View** 