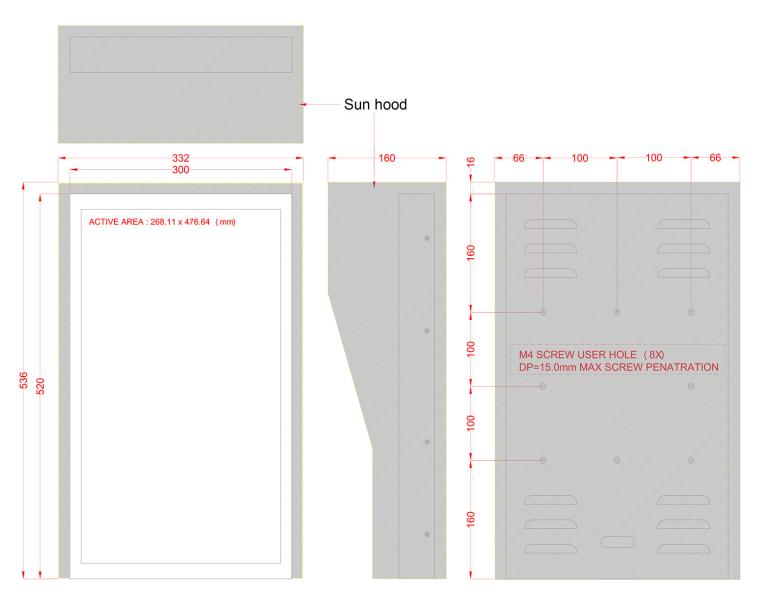

trast Ratio             | 1000 · 1                                                      |
| Response Time (msec)       | 5ms                                                           |
| Backlight Unit             | LED                                                           |
| Temperature                |                                                               |
| Operation                  | 0°C~60°C                                                      |
| Storage                    | -20°C~60°C                                                    |
| Touch                      | Integrated 21.5"- 5 Wires Resistive Touch with USB Controller |



Front IP65 Water Proof with AR Glass Touchscreen



**Pass Through Cables** 



Sun Hood



**Back View** 

## **MECHANICAL DRAWINGS:**