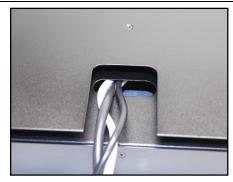

## **OUTDOOR STAND ALONE USED**

Portrait mode Aluminum housing 21.5" Wide, 1000nits, 1920x1080, 0+60C / HDMI / Front IP65 (Front + Top+ RT + LF side / Back louver, VESA mount +IP65 at these 4 sides, remove OSD inside the I/O, and add one I/O cover, with Sun Hood, Pass through cables coming out 6ft long HDMI + 12V Power with 110/220 External Power adapter.

Front IP65 Water Proof with AR Glass Touchscreen

**Pass Through Cables** 

Sun Hood

**Back View** 