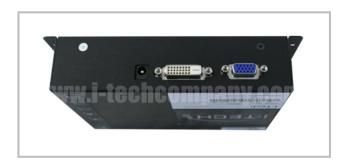

#### System Specifications:

| Display Area(mm)                                              | 115.2(H) x 86.4(V)                                                                   |
|---------------------------------------------------------------|--------------------------------------------------------------------------------------|
| Display Color                                                 | 262K colors                                                                          |
| Brightness                                                    | 700nits                                                                              |
| Resolution                                                    | VGA (640 x 480)                                                                      |
| Contrast Ratio                                                | 800 : 1                                                                              |
| Backlight Unit                                                | LED                                                                                  |
| Viewing Angle                                                 | 80/80/70/70                                                                          |
| Response Time                                                 | 25ms (Tr+Tf)                                                                         |
| Temperature                                                   | -30°C~+80°C                                                                          |
| LED Deiving Board                                             | BI500                                                                                |
| OSD Button                                                    | 5 Key (Power switch, Menu, Select(+,-), Auto)                                        |
| Control(AD) Board<br>WT200 series AD-D series AD-<br>J series | (Optional)<br>VGA only<br>VGA + DVI-D (Optional Audio)<br>VGA + DVI-I + Audio + HDMI |

## Photo Gallery:

All Pictures shown are for references only. Actual product may vary due to order options.