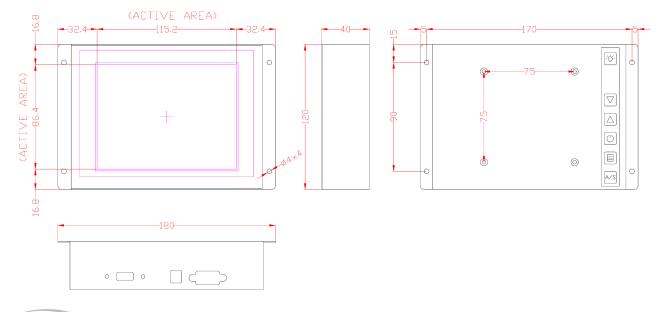

## **Mechanical Drawing:**

#### System Specifications:

| Display Area(mm)                                              | 115.2(H) x 86.4(V)                                                                   |
|---------------------------------------------------------------|--------------------------------------------------------------------------------------|
| Display Color                                                 | 262K colors                                                                          |
| Brightness                                                    | 700nits                                                                              |
| Resolution                                                    | VGA (640 x 480)                                                                      |
| Contrast Ratio                                                | 800 : 1                                                                              |
| Backlight Unit                                                | LED                                                                                  |
| Viewing Angle                                                 | 80/80/70/70                                                                          |
| Response Time                                                 | 25ms (Tr+Tf)                                                                         |
| Temperature                                                   | -30°C~+80°C                                                                          |
| LED Deiving Board                                             | BI500                                                                                |
| OSD Button                                                    | 5 Key (Power switch, Menu, Select(+,-), Auto)                                        |
| Control(AD) Board<br>WT200 series AD-D series AD-<br>J series | (Optional)<br>VGA only<br>VGA + DVI-D (Optional Audio)<br>VGA + DVI-I + Audio + HDMI |