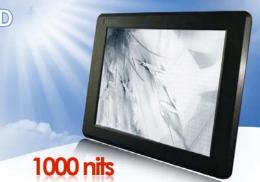

# Sunlight Readable Panel Mount High Brightness LCD Industrial LCD Monitor-with Aluminum Front Bezel

Industrial IP65 front Aluminum Front Panel Mount Metal Housing High Brightness Glass AR Coating. 17" LCD 1280x1024 1000nits 1000:1 with VGA+DVI input, Power Consumption 30 Watts, Rear OSD, including Clamp/VESA Mount. Gasket is not included.

## **System Specifications**

| Brightness (cd/m²)         | 1000              |
|----------------------------|-------------------|
| Display Resolution (pixel) | SXGA(1280x1024)   |
| Display Color              | 16.7M             |
| Viewing Angles (CR≥10)     | 85 / 85 / 80 / 80 |
| Contrast Ratio             | 1000:1            |
| Response Time (msec)       | 5                 |
| Backlight Unit             | LED               |