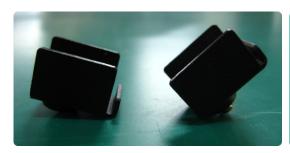

----------------------------------|-------------------|--------------------------|
| (Optional)   | G: Glass (AR Coating).            |                   | D: VGA + DVI-D.          |
|              | R: 5-Wires resistive, RS-232.     |                   | E: VGA + DVI-D + Audio.  |
|              | U: 5-Wires resistive, USB.        |                   | J: VGA + DVI-I + Audio + |
|              | S: 3M Microtouch capacitive, RS-  |                   | HDMI.                    |
|              | 232                               |                   | L: VGA + S-Video + CVBS. |
|              | B: 3M Microtouch capacitive, USB. | Front Panel Color | B: Black                 |
|              |                                   |                   | S: Sliver                |

## Clamp Mount







# **Mechanical Drawing:**

#### Unit:mm