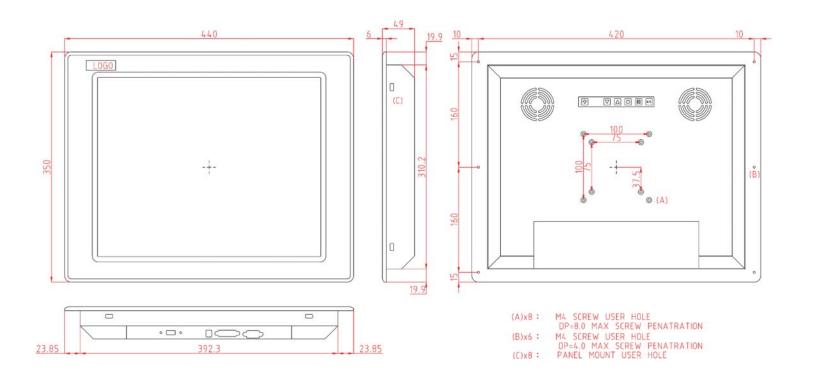

-------|--------------------------|
| (Optional)   | G: Glass (AR Coating).            |                   | D: VGA + DVI-D.          |
|              | R: 5-Wires resistive, RS-232.     |                   | E: VGA + DVI-D + Audio.  |
|              | U: 5-Wires resistive, USB.        |                   | J: VGA + DVI-I + Audio + |
|              | S: 3M Microtouch capacitive, RS-  |                   | HDMI.                    |
|              | 232                               |                   | L: VGA + S-Video + CVBS. |
|              | B: 3M Microtouch capacitive, USB. | Front Panel Color | B: Black                 |
|              |                                   |                   | S: Sliver                |

## Clamp Mount







# **Mechanical Drawing:**

#### Unit:mm