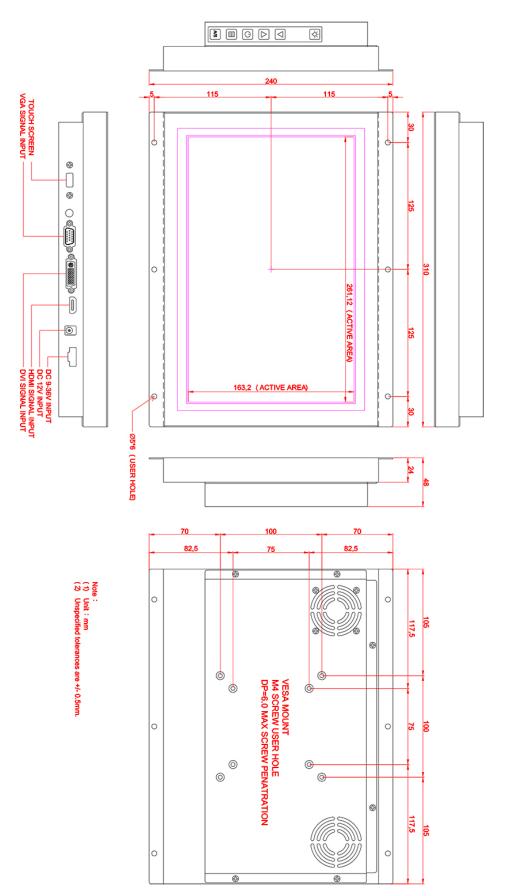

## **MECHANICAL DRAWINGS:**

| Panel Type               | 12.1-inch TFT LCD                         |
|--------------------------|-------------------------------------------|
| Screen Diagonal          | 12.1-inch                                 |
| Active Display Area (mm) | 261.12 (H) x 163.2 (V)                    |
| Number of Pixels         | 1280 x 800                                |
| Contrast Ratio           | 1000:1                                    |
| Display Color            | 262K/16.2M colors                         |
| Brightness (cd/m)        | 1000 cd/m (Without Touch)                 |
| Viewing Angle(Typ.)      | 88 / 88 / 88 / 88 ( R/L/U/D)              |
| Signal Connector         | 15 PIN D-Sub,DVI-D,HDMI                   |
| Power Source             | DC +12V(+/-10%),DC 9-36V (Terminal Block) |
| Power Management         | VESA DPMS Compliant                       |
| Operating Temperature    | -10 ~ +70°C                               |
| Storage Temperature      | -20 ~ +80°C                               |
| Plug & Play              | VESA DDC 1/2B                             |