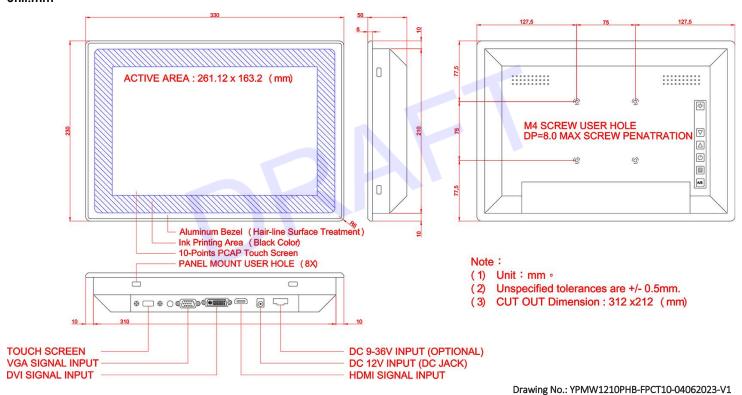

## **MECHANICAL DRAWING:**

This is subject to change without Notice. Final Drawings Will be Provided for Approval after Order.

#### Unit:mm

## 1. Get the Mechanical Drawing:

You can get the mechanical drawing of your product model from our web site: www.itechlcd.com. If you can't find the correct mechanical drawing, contact your local dealer.

#### 2. Make the cut out:

There is the cut out dimension in the Mechanical Drawing. Make sure your cut out meet the cut out dimension requirement. If the cut out is too small, there will be some interference. If the cut out is too big, you can't have the panel mounting securely. Please note that there is thickness limitation of the mounting wall for panel mount installation.