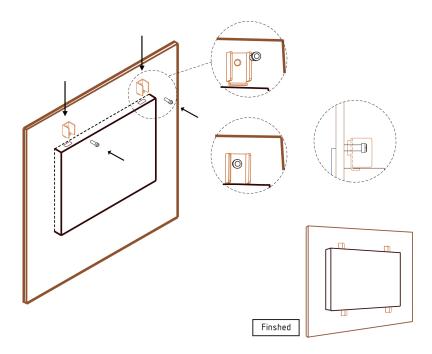

# INSTALLATION GUIDE FOR PANEL MOUNT PRODUCT:

You better have at least 2 people to do the installation. One is at the front side of the mounting wall, another is at the back side of the mounting wall.

i-Tech Company LLC

### 4. Installation:

4-1. Put the monitor in the cut out from the front side of the mounting wall. The best way to mount the panel is to align the bottom of the panel housing with the bottom edge of the cut out. This way can help hold the panel steadily.

- 4-2. At the back side of the mounting wall, insert the mounting kits into the slide hole at the side bracket on the panel.
- 4-3. Put the screw on the mounting kits and screw it tightly.
- 4-4. Finish all the mounting kits one by one then you can have a secure installation for your Panel Mount product.