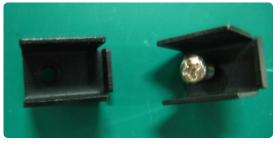

## 3. Prepare the accessory:

For panel mounting kit installation, you will receive mounting kits and screws together with your unit and you have to prepare the screw driver by yourself. There are at least 2 mounting kits for each side of the panel. The mounting kit and the screw is paired.

- 4-2. At the back side of the mounting wall, insert the mounting kits into the slide hole at the side bracket on the panel.
- 4-3. Put the screw on the mounting kits and screw it tightly.
- 4-4. Finish all the mounting kits one by one then you can have a secure installation for your Panel Mount product.