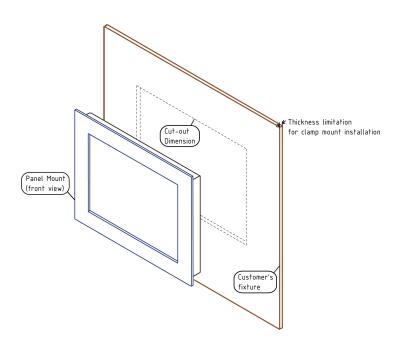

# INSTALLATION GUIDE FOR PANEL MOUNT PRODUCT:

You better have at least 2 people to do the installation. One is at the front side of the mounting wall, another is at the back side of the mounting wall.

i-Tech Company LLC

#### 2. Make the cut out:

There is the cut out dimension in the Mechanical Drawing. Make sure your cut out meet the cut out dimension requirement. If the cut out is too small, there will be some interference. If the cut out is too big, you can't have the panel mounting securely. Please note that there is thickness limitation of the mounting wall for panel mount installation.

### 4. Installation:

4-1. Put the monitor in the cut out from the front side of the mounting wall. The best way to mount the panel is to align the bottom of the panel housing with the bottom edge of the cut out. This way can help hold the panel steadily.