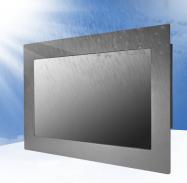

# **Industrial IP65 Panel Mount LCD**

# Industrial LCD Monitor with (Aluminum-6mm)

12.1" Wide 6mm Aluminum Front Bezel True Flat Design, 1280x800 1000nits LED / VGA+DVI+HDMI input / Rear OSD / Panel mount DC 9-36V Power input/ PCAP Touch with USB controller (10-points touch for Win 7) / -30-85C

## **FEATURES:**

- 12.1" VGA TFT LCD with resolution 1280x800
- Suitable for military, tablet, ruggedized PC, kiosk, advertising, POS, marline, transportation, gaming, gas pump.
- Panel Mount (Aluminum-6mm)